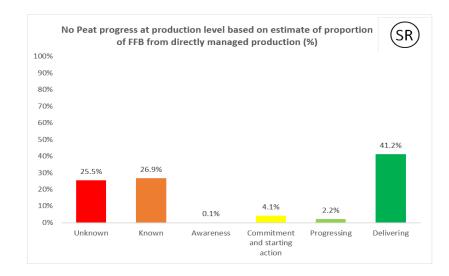

## 2022 Palm NDPE Implementation Reporting Framework (IRF) profiles

The charts show the implementation progress of No Deforestation and No Peat development commitments at production level for the mills COFCO International was potentially linked to through our 2022 supply chain Data is based on self-declared information or public dashboards from suppliers

Proforest supported with data aggregation

These profiles have been externally verified by Control Union Certifications (Malaysia) Sdn. Bhd. (verification code: CU2022CINTL)

Full accuracy cannot be guaranteed as the data is self-reported