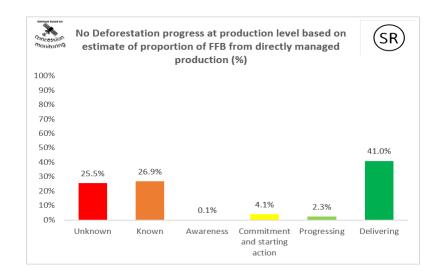

## 2022 Palm NDPE Implementation Reporting Framework (IRF) profiles

The charts show the implementation progress of No Deforestation and No Peat development commitments at production level for the mills COFCO International was potentially linked to through our 2022 supply chain Data is based on self-declared information or public dashboards from suppliers

Proforest supported with data aggregation

These profiles have been externally verified by Control Union Certifications (Malaysia) Sdn. Bhd. (verification code: CU2022CINTL)

Full accuracy cannot be guaranteed as the data is self-reported